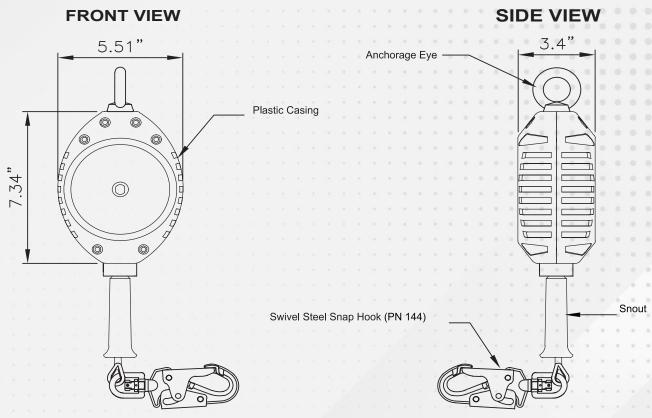

| SPECIFICATIONS              |                                                                                                                                                                                                                                                        |
|-----------------------------|--------------------------------------------------------------------------------------------------------------------------------------------------------------------------------------------------------------------------------------------------------|
| Physical Parameters         | <ul> <li>Robust and durable plastic casing</li> <li>Has anchorage eye at anchorage end</li> <li>Steel-swivel hook at retractable end (our ref. PN144 as per ANSI Z359.12-2009 gate strength 3,600 lbs.)</li> <li>Galvanized steel wire rope</li> </ul> |
| Length                      | > 20 ft. (Maximum)                                                                                                                                                                                                                                     |
| Cable                       | <ul> <li>Material: galvanized steel wire rope 7/32 in.</li> <li>Breaking strength: 3,400 lbs. (Minimum)</li> </ul>                                                                                                                                     |
| Weight                      | ▶ 8.76 lbs. ± 0.11 lbs.                                                                                                                                                                                                                                |
| <b>Applicable Standards</b> | Meets or Exceeds ANSI Z359.14-2014 CLASS B                                                                                                                                                                                                             |